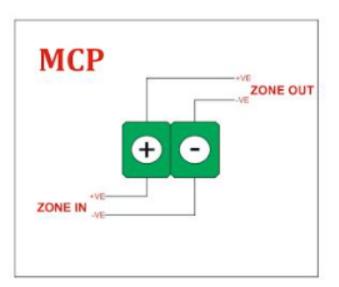

where emergency situations are identified and require an immediate evacuation.

To operate the MCP push the Fire Switch Steady Glow of Red LED will indicate the activation of MCP. TO reset the MCP open the front cover & Push the Reset Switch.

# Features and Benefits :

- Compatibility with any conventional fire Alarm System
- Wall mount facility
- Dual LED on front Steady RED LED at fire condition
- Red LED blinking at normal condition (optional)
- Safe and Reliable.
- Front Protection Glass,
- Fully Confirm iS 2189.
- Resettable facility.

▶ +91-8527498960, 8527498961, 8527498962

- 🔀 sales@agniprotection.com, support@agniprotectionindia.com
- www.agniprotection.com



An ISO 9001-2008 Certified Co. AGNI PROTECTION PVT. LTD. DATASHEET

# WIRING DIAGRAM:



#### **CONNECTION DIAGRAM:**



+91-8527498960, 8527498961, 8527498962
sales@agniprotection.com, support@agniprotectionindia.com
www.agniprotection.com



An ISO 9001-2008 Certified Co. AGNI PROTECTION PVT. LTD. DATASHEET

#### **ELECTRICAL SPECIFICATION**

Operating Voltage18-24V DCCurrentConsumption in fire30mA@24 VDCcondition Standby Current60 uA

#### **ENVIRONMENTAL INFORMATION:**

| Operating                 | 0°C to + 65°C                                |
|---------------------------|----------------------------------------------|
| Temperature               | 5 to 95% Relative Humidity (non- condensing) |
| Operating Humidity        |                                              |
| MECHANICAL ODECTETCATION. |                                              |

#### **MECHANICAL SPECIFICATION:**

| Dimension W X H