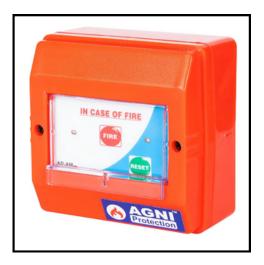

# MANUAL CALL POINT ABS MODEL NO- C-100-AM

Agni Protection modern stylish manual call point made of ABS as per the IS standards its designed to provide manual fire reporting. The low-profile design provides aesthetic appeal that allows it to blend in with today's modern architectural styles.

All the MCP comes with a factory fitted back box for Surface or Semi flush mounting on the wall.

MCP ideal where emergency situations are identified and require an immediate evacuation.

To operate the MCP push the Fire Switch Steady Glow of Red LED will indicate the activation of MCP. TO reset the MCP open the front cover & Push the Reset Switch.

# Features and Benefits :

- Compatibility with any conventional fire Alarm System
- Wall mount facility
- Dual LED on front Steady RED LED at fire condition
- Red LED blinking at normal condition (optional)
- Safe and Reliable.
- Front Protection Glass,
- Fully Confirm iS 2189.
- Resettable facility.